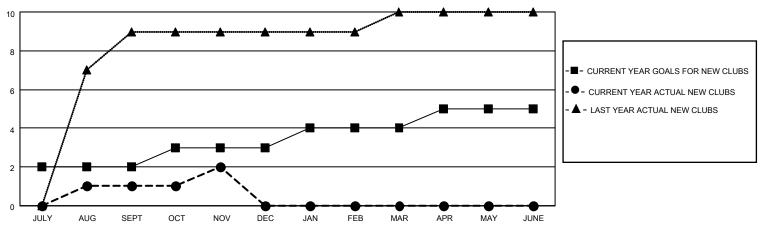

### GOALS AND ACTUAL NEW CLUBS CUMULATIVE

## District 322 B2

| Clubs         |               |             |               | Members               |                        |                         |                                                    |  |  |
|---------------|---------------|-------------|---------------|-----------------------|------------------------|-------------------------|----------------------------------------------------|--|--|
|               | RESULTS FOR   | R 2020-2021 |               | RESULTS FOR 2020-2021 |                        |                         |                                                    |  |  |
| QUARTER       | NEW CLUB GOAL | NEW CLUBS   | DROPPED CLUBS | QUARTER MEMB          | BER GROWTH NET<br>GOAL | MEMBER GROWTH<br>ACTUAL | DROPPED<br>MEMBERS ACTUAL<br>(including transfers) |  |  |
| JULY/AUG/SEPT | 2             | 1           | 1             | JULY/AUG/SEPT         | 150                    | 70                      | 15                                                 |  |  |
| OCT/NOV/DEC   | 1             | 1           | 0             | OCT/NOV/DEC           | 75                     | 26                      | 9                                                  |  |  |
| JAN/FEB/MAR   | 1             | 0           | 0             | JAN/FEB/MAR           | 75                     | 0                       | 0                                                  |  |  |
| APR/MAY/JUNE  | 1             | 0           | 0             | APR/MAY/JUNE          | 50                     | 0                       | 0                                                  |  |  |