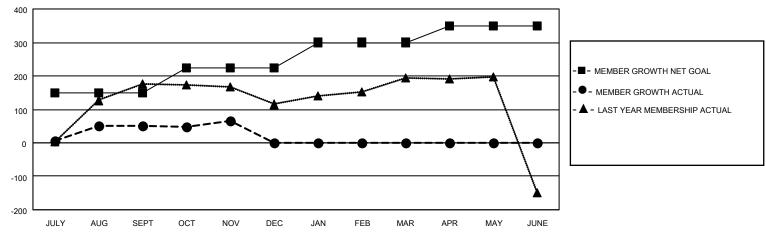

### GOALS AND ACTUAL MEMBERS CUMULATIVE

| DROPPED CLUBS: 1          |    | 20 CLUBS OF 81 ADDED 1 OR MORE | GENDER DISTRIBUTION        |                |       |
|---------------------------|----|--------------------------------|----------------------------|----------------|-------|
|                           |    | NEW MEMBERS                    | MALE                       | 1,905 (70.22%) |       |
| DROPPED MEMBERS           |    |                                | FEMALE                     | 808 (29.78%)   |       |
| DECEASED                  | 9  | CLICK HERE FOR CUMULATIVE      | TOTAL FAMILY UNIT MEMBERS  |                | 1,289 |
| CLUB CANCELLED 0 OTHER 14 |    | MEMBERSHIP DATA                | FAMILY MEMBERS PAYING HALF |                | 780   |
| TOTAL                     | 23 |                                |                            |                |       |

## District 322 B2

| Clubs         |               |             |               | Members               |                        |                         |                                                    |  |  |
|---------------|---------------|-------------|---------------|-----------------------|------------------------|-------------------------|----------------------------------------------------|--|--|
|               | RESULTS FOR   | R 2020-2021 |               | RESULTS FOR 2020-2021 |                        |                         |                                                    |  |  |
| QUARTER       | NEW CLUB GOAL | NEW CLUBS   | DROPPED CLUBS | QUARTER MEMB          | BER GROWTH NET<br>GOAL | MEMBER GROWTH<br>ACTUAL | DROPPED<br>MEMBERS ACTUAL<br>(including transfers) |  |  |
| JULY/AUG/SEPT | 2             | 1           | 1             | JULY/AUG/SEPT         | 150                    | 70                      | 15                                                 |  |  |
| OCT/NOV/DEC   | 1             | 1           | 0             | OCT/NOV/DEC           | 75                     | 26                      | 9                                                  |  |  |
| JAN/FEB/MAR   | 1             | 0           | 0             | JAN/FEB/MAR           | 75                     | 0                       | 0                                                  |  |  |
| APR/MAY/JUNE  | 1             | 0           | 0             | APR/MAY/JUNE          | 50                     | 0                       | 0                                                  |  |  |